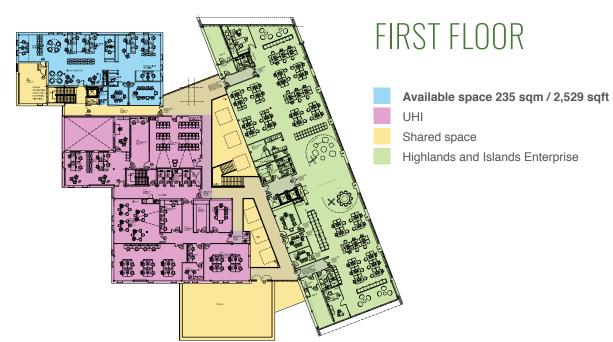

High quality office space over two floors, available in whole or part providing a mix of cellular and open plan offices.