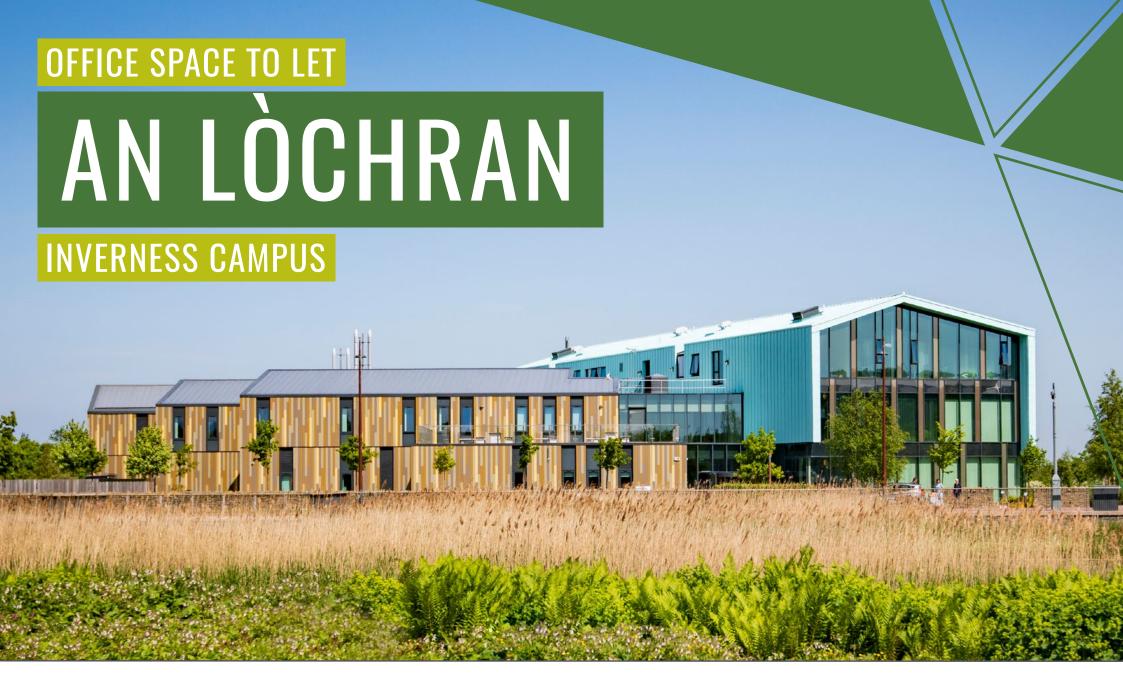

An Lòchran is a prestigious, Grade-A enterprise and research centre located at the heart of Inverness Campus. A high quality office fit-out office and shared spaces provides an inspiring location to base your business. Designed to stimulate collaboration, the building's central internal 'street' encourages spontaneous conversations, connecting you with the other occupants including HIE, UHI, Wave Energy Scotland, SRUC, and our STEM Science Skills Academy.

Inverness Campus is an established national and international hub for business, research, and education, and is home to 1,000 jobs. It has been designed to support businesses to work collaboratively with like-minded organisations. Enterprises benefit from proximity to a range of private and public sector neighbours, including NHS Highland clinicians at the new National Treatment Centre - Highland with its specialisms in orthopaedics and ophthalmology. UHI offers research and innovation services and access to state of the art scientific equipment. And as the Scottish Government's development agency HIE offers can offer a range of support to grow your business.