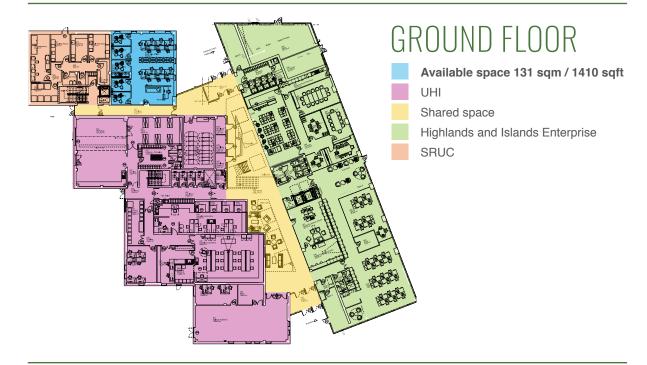

High quality office space over two floors, available in whole or part providing a mix of cellular and open plan offices.