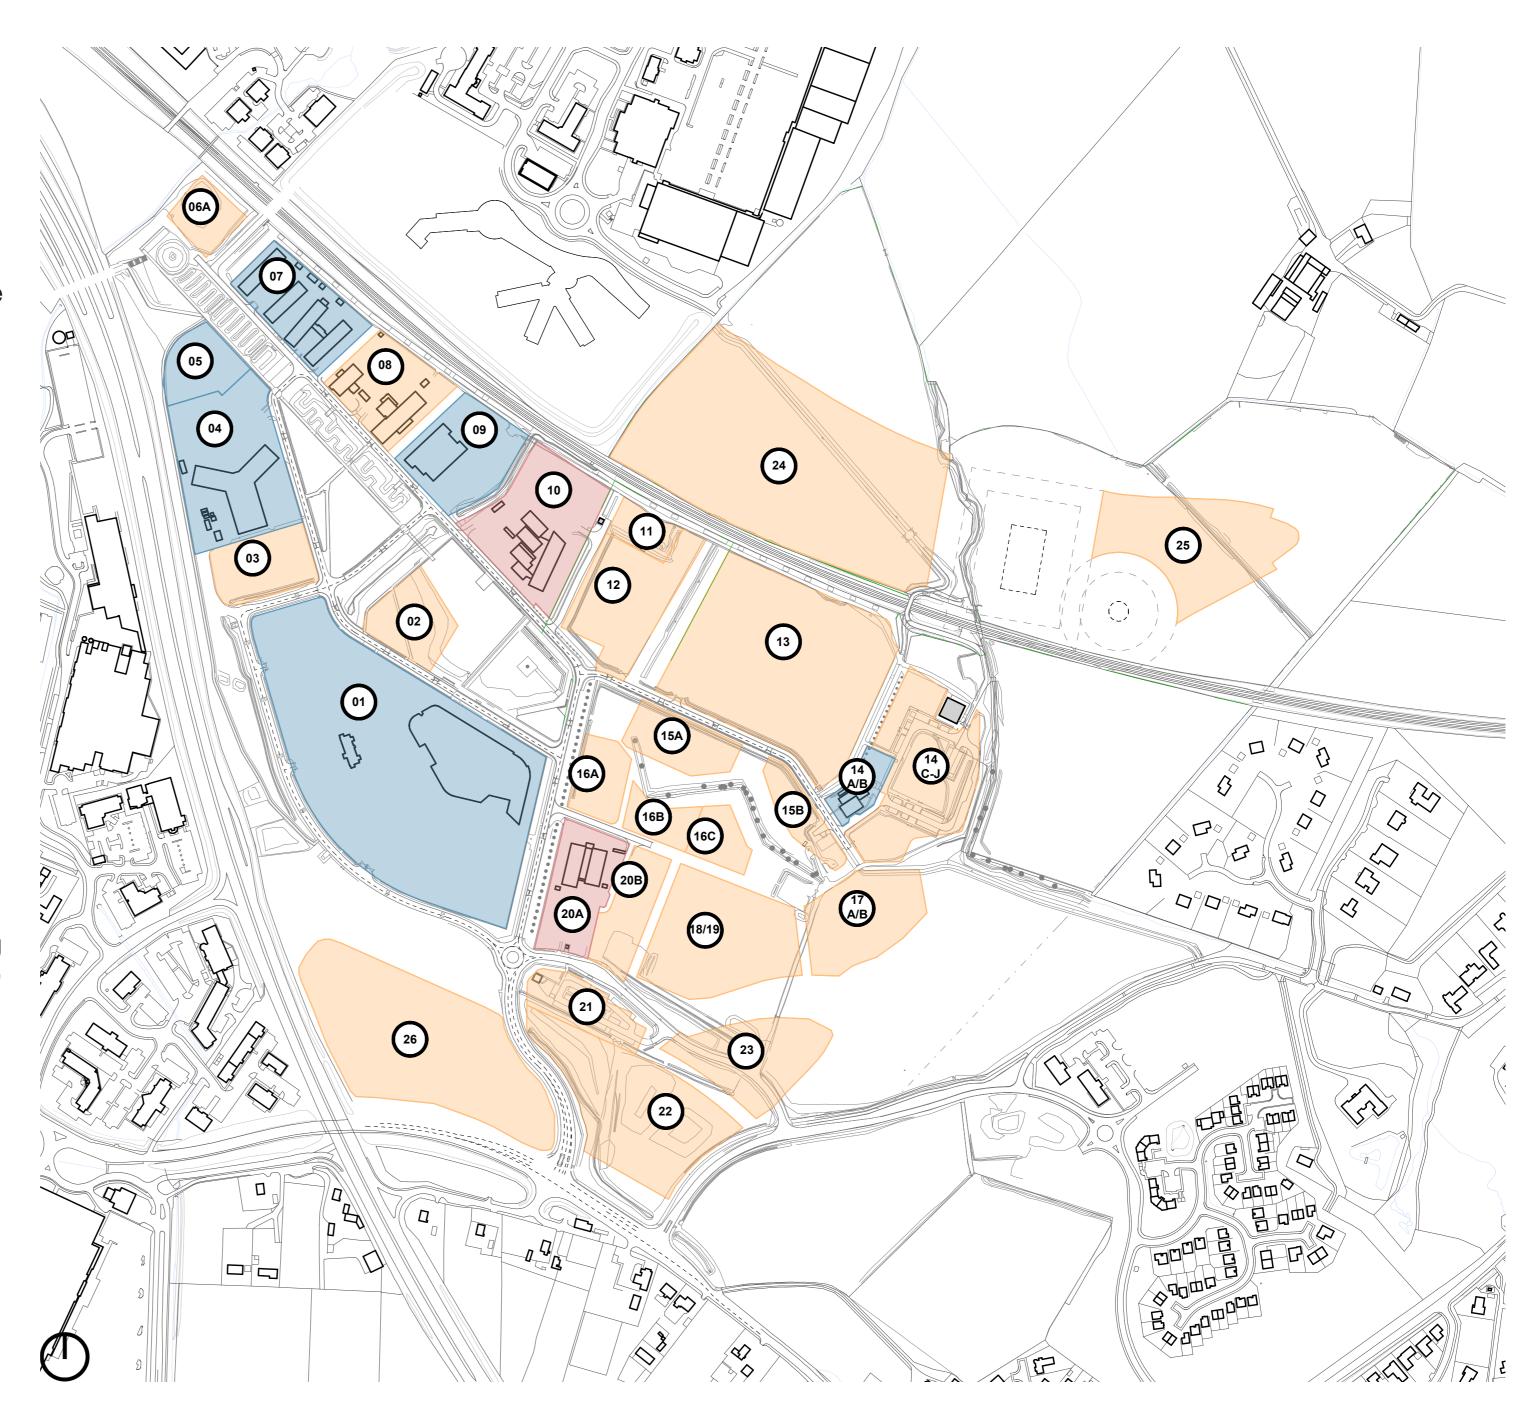

## The Campus Now

The plan shows the mix of tenants that currently call the Campus home:

- Plot 1 UHI Inverness
- Plot 4 National Treatment Centre Highland
- Plot 7 UHI Student Accommodation
- Plot 8 Aurora House a multi-occupier commercial building
- Plot 8 Solasta House a multi-occupier commercial building
- Plot 9 SRUC's Rural and Veterinary Innovation Centre (RAVIC)
- Plot 10 An Lòchran (jointly occupied by UHI and HIE)
- Plot 14 A veterinary referral clinic
- Plot 20A Life Science and Innovation Centre (LSIC), jointly owned by UHI and HIE

Phase 1 also includes Plot 13 which has planning permission to develop 'Sports pitches and facilities' (reference 22/05823/MSC).