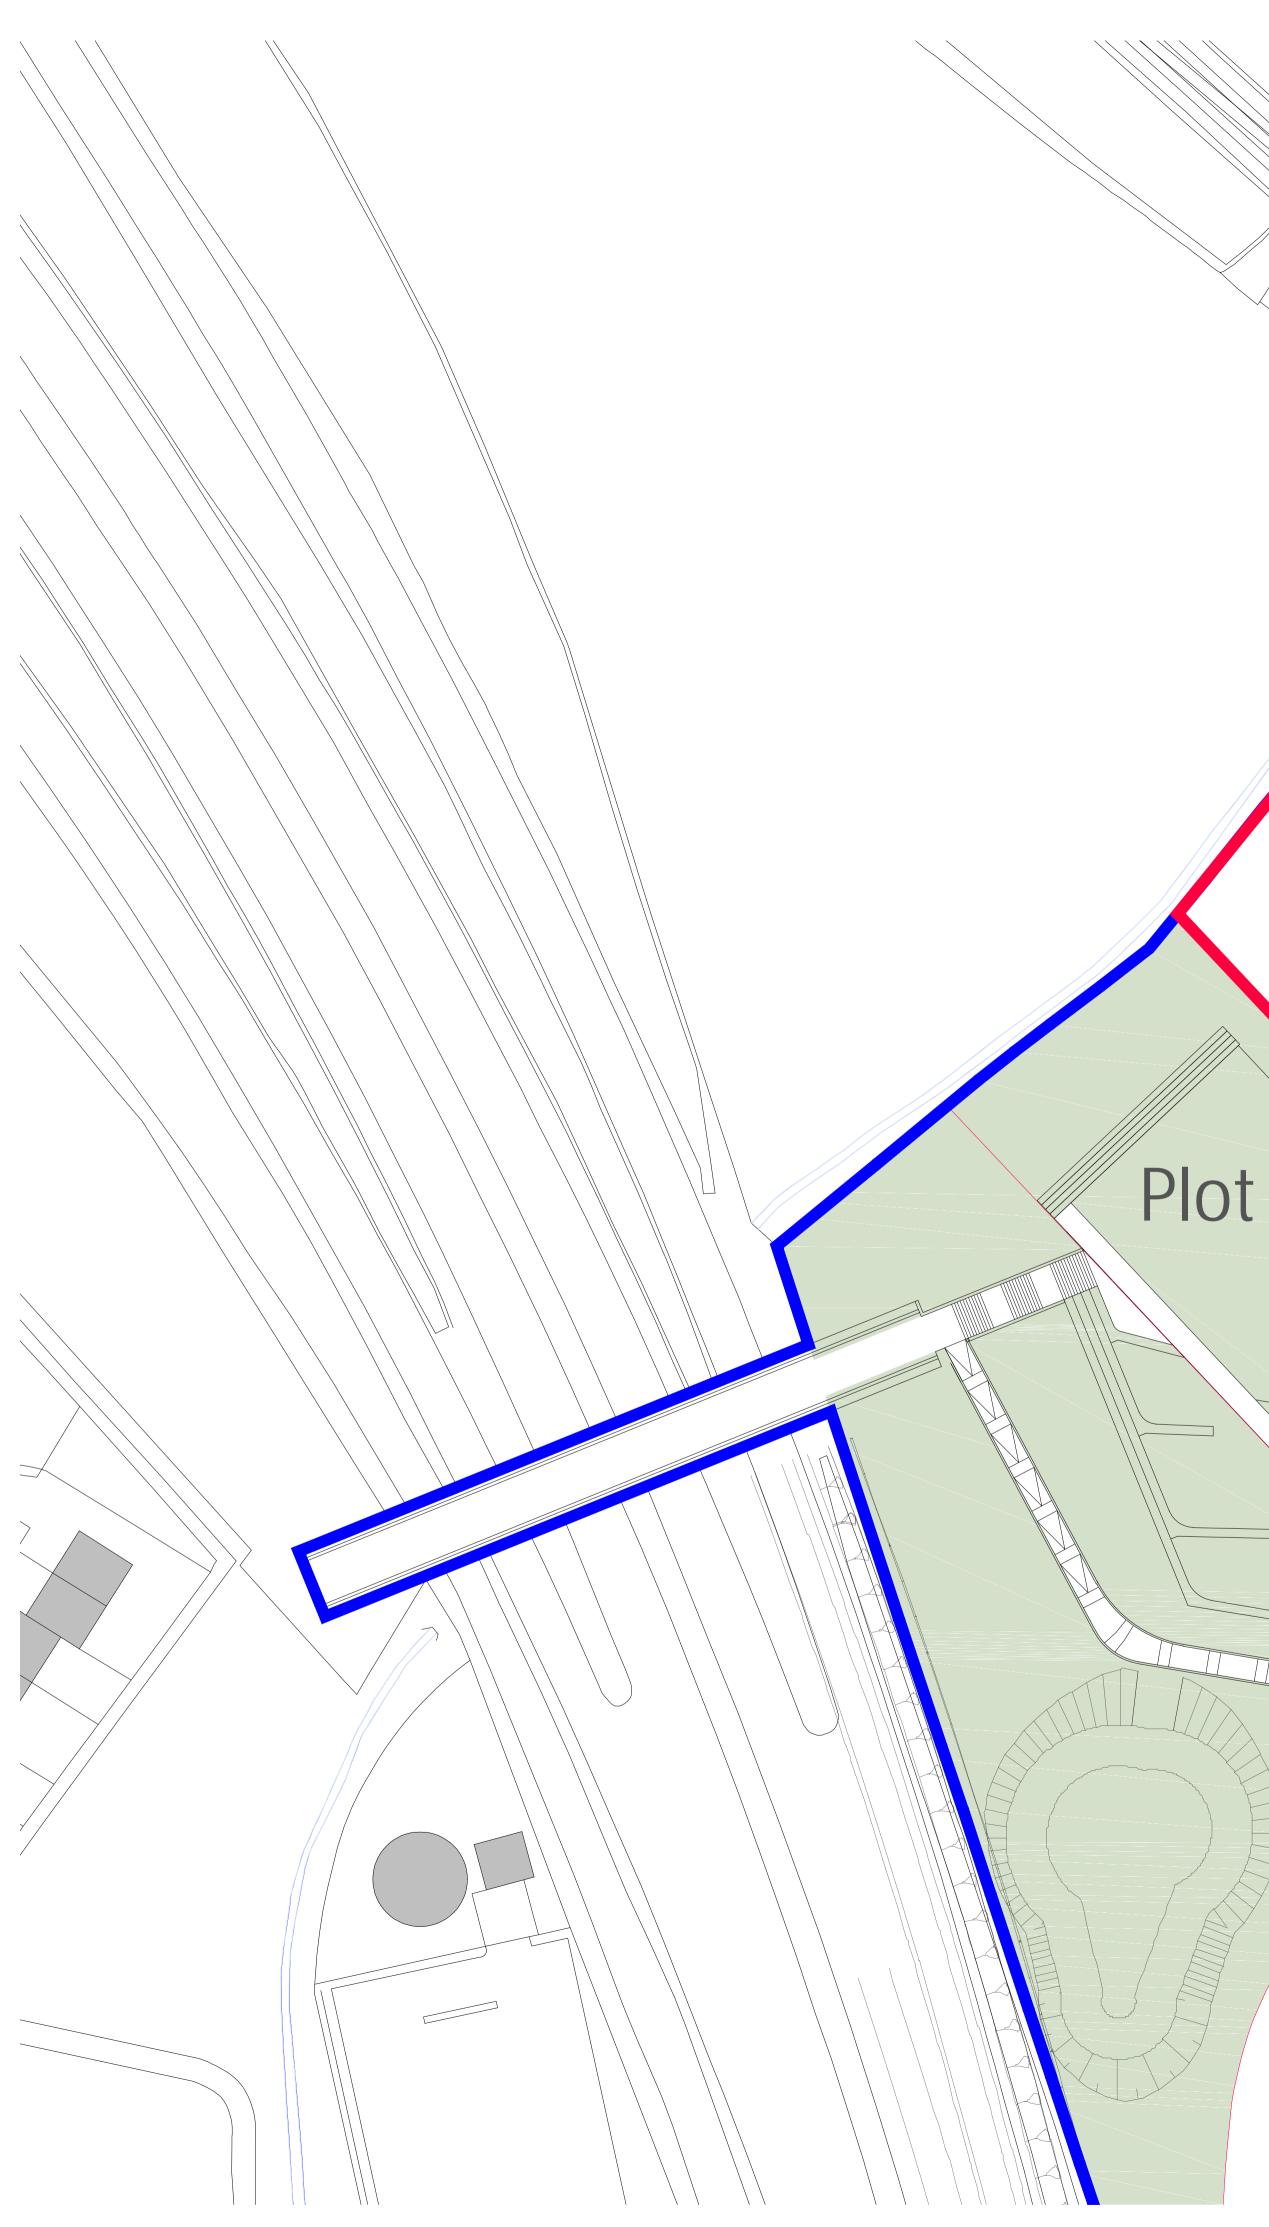

## Plot 6a

Plot 6b

. \_ . \_

Plot 5

Threesixty Architecture 16-18 BANK STREET INVERNESS IV1 1QY

DRAWING

t 01463 729929 www.360architecture.com

## Plot 6 Site Plan

## Inverness Campus

| SCALE   | DATE     | DRAWN | CHECKED |
|---------|----------|-------|---------|
| 1.500   | 19.05.21 | MM    | RK      |
| PROJECT |          |       |         |

## INFORMATION

Protected tree belts (Root Protection Zone currently drawn with British Standard criteria)

Development plot

Existing Building

Proposed Building

Green Buffer Zone

This drawing is copyright protected. REVISION

Watercourse Green Amenity Space

Land in HIE ownership

All levels and dimensions to be checked on site prior to construction / fabrication; report discrepancies immediately. Do not scale dimensions from this drawings.