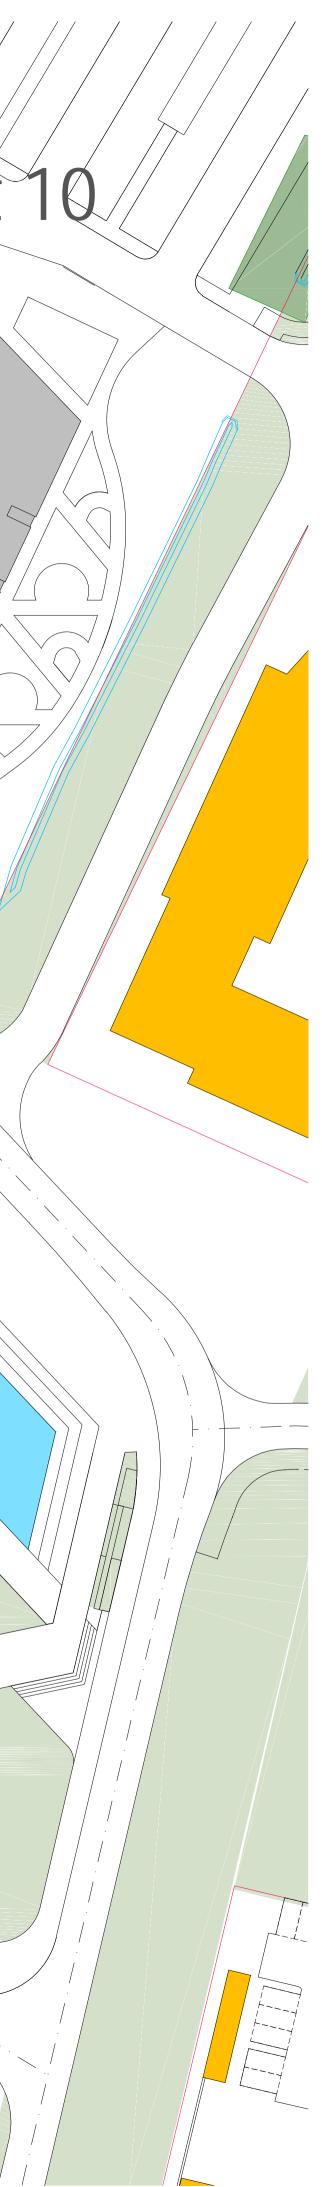

## INFORMATION

Protected tree belts (Root Protection Zone currently drawn with British Standard criteria) Watercourse

Development plot

Land in HIE ownership

Existing Building

Proposed Building

Green Buffer Zone