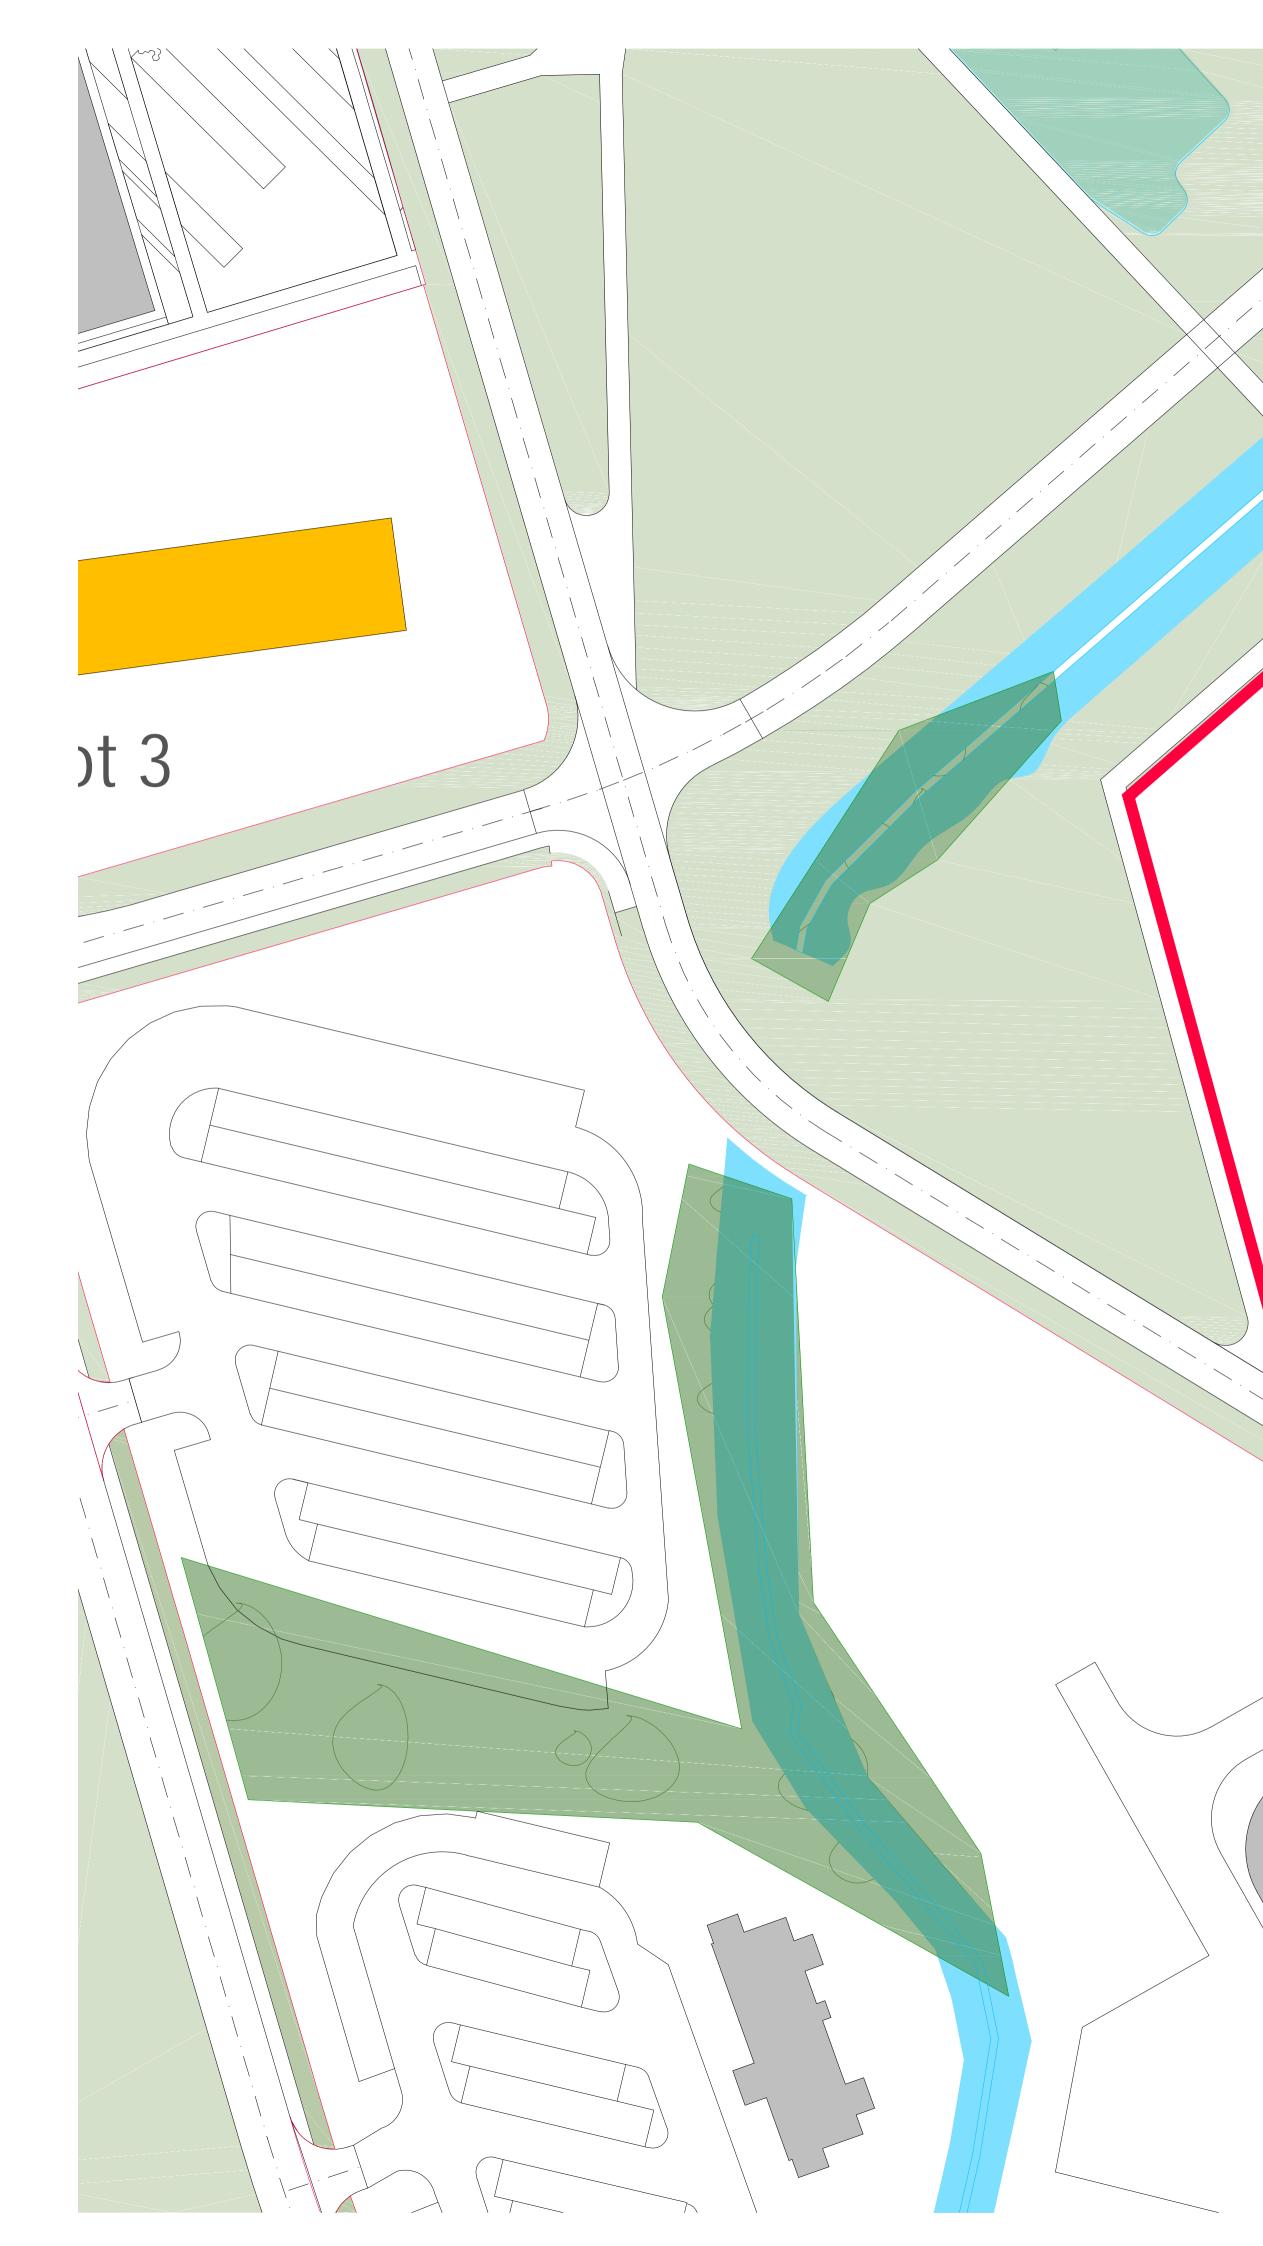

# SUDS Feature

Plot 2

Arts Facility

SUDS Feature

Plot 1

## INFORMATION

Protected tree belts (Root Protection Zone currently drawn with British Standard criteria) Watercourse

Development plot

Land in HIE ownership

Existing Building

Proposed Building

Green Buffer Zone